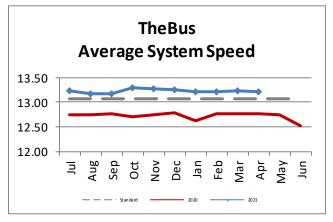

| Key Performance Indicators (KPI)                   | April<br>FY 2021 | April<br>FY 2020 | April<br>FY 2019 | Percent<br>Change FY<br>2020-2021 | YTD for<br>FY 2021 | YTD for<br>FY 2020 | Percent<br>Change | Goals   |
|----------------------------------------------------|------------------|------------------|------------------|-----------------------------------|--------------------|--------------------|-------------------|---------|
| Total Monthly Ridership                            | 2,620,990        | 1,559,575        | 5,130,193        | 68.06%                            | 22,215,070         | 45,078,181         | -50.72%           |         |
| Average Weekday Ridership                          | 96,243           | 57,198           | 192,107          | 68.3%                             | 81,348             | 167,387            | -51.4%            | 220,000 |
| Percent of Trips On-Time                           | 70.7%            | 78.7%            | 70.6%            | -8%                               | 74%                | 71.8%              | 2.18%             | 80%     |
| Bus Availability                                   | 87.4%            | 91.8%            | 91.6%            | -4.4%                             | 89.4%              | 89.7%              | -0.3%             | 90%     |
| Bus Miles/Major Collisions                         | 574,945          | 830,188          | 306,580          | -30.75%                           | 654,671            | 441,678            | 48.22%            | 200,000 |
| Preventable Accidents/Mill. Mil. (Rolling 12 Mos.) |                  |                  |                  |                                   | 2.17               | 1.73               | 25.43%            | 3.00    |
| Bus Miles/Mechanical Road Calls                    | 10,647           | 14,565           | 11,792           | -26.9%                            | 11,495             | 10,965             | 4.83%             | 10,000  |
| Spare Ratio                                        | 52.56%           | 70.53%           | 19.65%           | -17.98%                           | 58.51%             | 26.6%              | 31.91%            | >20%    |
| Percent of Inspections Completed On-Time           | 100%             | 100%             | 100%             | 0%                                | 100%               | 100%               | 0%                | 98%     |
| Percent Maintained Pullouts                        | 99.79%           | 99.81%           | 98.78%           | -0.21%                            | 99.66%             | 98.64%             | -0.34%            | 100%    |
| Cost per Hour                                      | \$157.36         | \$160.92         | \$131.37         | -2.21%                            | \$146.50           | \$134.04           | 9.29%             | \$120   |
| Cost per Trip                                      | \$7.45           | \$12.18          | \$3.45           | -38.8%                            | \$8.14             | \$4.73             | 72.13%            | \$2.50  |
| Cost per Mile                                      | \$11.33          | \$11.44          | \$9.62           | -1%                               | \$10.52            | \$9.93             | 5.96%             |         |
| Farebox Recovery                                   | 11.02%           | 12.31%           | 22.64%           | -1.3%                             | 10.93%             | 21.92%             | -10.99%           | 30%     |
| Trips per Hour                                     | 21.11            | 13.21            | 38.07            | 59.79%                            | 18.32              | 32.08              | -42.88%           | 48      |
| Trips per Mile                                     | 1.52             | 0.94             | 2.79             | 61.78%                            | 1.30               | 2.38               | -45.42%           |         |
| Passenger Miles per Revenue Hour                   | 100.60           | 66.97            | 206.80           | 50.2%                             | 87.69              | 157.61             | -44.36%           | 250     |
| Average System Speed                               | 13.22            | 13.33            | 12.77            | -0.81%                            | 13.23              | 12.67              | 4.44%             |         |
| Percent Complete in 30 Days (Customer)             | 99%              | 96%              | 98%              | 3%                                | 95.9%              | 94.6%              | 1.3%              |         |
| Complaint Rate (Complaints per 100,000 Trips)      | 20.95            | 26.16            | 10.47            | -19.93%                           | 19.62              | 12.64              | 55.23%            | 10      |