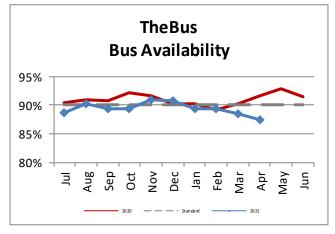

| Key Performance Indicators (KPI)                   | April<br>FY 2021 | April<br>FY 2020 | April<br>FY 2019 | Percent<br>Change FY<br>2020-2021 | YTD for<br>FY 2021 | YTD for<br>FY 2020 | Percent<br>Change | Goals   |
|----------------------------------------------------|------------------|------------------|------------------|-----------------------------------|--------------------|--------------------|-------------------|---------|
| Total Monthly Ridership                            | 2,620,990        | 1,559,575        | 5,130,193        | 68.06%                            | 22,215,070         | 45,078,181         | -50.72%           |         |
| Average Weekday Ridership                          | 96,243           | 57,198           | 192,107          | 68.3%                             | 81,348             | 167,387            | -51.4%            | 220,000 |
| Percent of Trips On-Time                           | 70.7%            | 78.7%            | 70.6%            | -8%                               | 74%                | 71.8%              | 2.18%             | 80%     |
| Bus Availability                                   | 87.4%            | 91.8%            | 91.6%            | -4.4%                             | 89.4%              | 89.7%              | -0.3%             | 90%     |
| Bus Miles/Major Collisions                         | 574,945          | 830,188          | 306,580          | -30.75%                           | 654,671            | 441,678            | 48.22%            | 200,000 |
| Preventable Accidents/Mill. Mil. (Rolling 12 Mos.) |                  |                  |                  |                                   | 2.17               | 1.73               | 25.43%            | 3.00    |
| Bus Miles/Mechanical Road Calls                    | 10,647           | 14,565           | 11,792           | -26.9%                            | 11,495             | 10,965             | 4.83%             | 10,000  |
| Spare Ratio                                        | 52.56%           | 70.53%           | 19.65%           | -17.98%                           | 58.51%             | 26.6%              | 31.91%            | >20%    |
| Percent of Inspections Completed On-Time           | 100%             | 100%             | 100%             | 0%                                | 100%               | 100%               | 0%                | 98%     |
| Percent Maintained Pullouts                        | 99.79%           | 99.81%           | 98.78%           | -0.21%                            | 99.66%             | 98.64%             | -0.34%            | 100%    |
| Cost per Hour                                      | \$157.36         | \$160.92         | \$131.37         | -2.21%                            | \$146.50           | \$134.04           | 9.29%             | \$120   |
| Cost per Trip                                      | \$7.45           | \$12.18          | \$3.45           | -38.8%                            | \$8.14             | \$4.73             | 72.13%            | \$2.50  |
| Cost per Mile                                      | \$11.33          | \$11.44          | \$9.62           | -1%                               | \$10.52            | \$9.93             | 5.96%             |         |
| Farebox Recovery                                   | 11.02%           | 12.31%           | 22.64%           | -1.3%                             | 10.93%             | 21.92%             | -10.99%           | 30%     |
| Trips per Hour                                     | 21.11            | 13.21            | 38.07            | 59.79%                            | 18.32              | 32.08              | -42.88%           | 48      |
| Trips per Mile                                     | 1.52             | 0.94             | 2.79             | 61.78%                            | 1.30               | 2.38               | -45.42%           |         |
| Passenger Miles per Revenue Hour                   | 100.60           | 66.97            | 206.80           | 50.2%                             | 87.69              | 157.61             | -44.36%           | 250     |
| Average System Speed                               | 13.22            | 13.33            | 12.77            | -0.81%                            | 13.23              | 12.67              | 4.44%             |         |
| Percent Complete in 30 Days (Customer)             | 99%              | 96%              | 98%              | 3%                                | 95.9%              | 94.6%              | 1.3%              |         |
| Complaint Rate (Complaints per 100,000 Trips)      | 20.95            | 26.16            | 10.47            | -19.93%                           | 19.62              | 12.64              | 55.23%            | 10      |