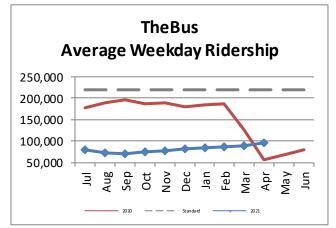

| Key Performance Indicators (KPI)                   | April<br>FY 2021 | April<br>FY 2020 | April<br>FY 2019 | Percent<br>Change FY<br>2020-2021 | YTD for<br>FY 2021 | YTD for<br>FY 2020 | Percent<br>Change | Goals   |
|----------------------------------------------------|------------------|------------------|------------------|-----------------------------------|--------------------|--------------------|-------------------|---------|
| Total Monthly Ridership                            | 2,620,990        | 1,559,575        | 5,130,193        | 68.06%                            | 22,215,070         | 45,078,181         | -50.72%           |         |
| Average Weekday Ridership                          | 96,243           | 57,198           | 192,107          | 68.3%                             | 81,348             | 167,387            | -51.4%            | 220,000 |
| Percent of Trips On-Time                           | 70.7%            | 78.7%            | 70.6%            | -8%                               | 74%                | 71.8%              | 2.18%             | 80%     |
| Bus Availability                                   | 87.4%            | 91.8%            | 91.6%            | -4.4%                             | 89.4%              | 89.7%              | -0.3%             | 90%     |
| Bus Miles/Major Collisions                         | 574,945          | 830,188          | 306,580          | -30.75%                           | 654,671            | 441,678            | 48.22%            | 200,000 |
| Preventable Accidents/Mill. Mil. (Rolling 12 Mos.) |                  |                  |                  |                                   | 2.17               | 1.73               | 25.43%            | 3.00    |
| Bus Miles/Mechanical Road Calls                    | 10,647           | 14,565           | 11,792           | -26.9%                            | 11,495             | 10,965             | 4.83%             | 10,000  |
| Spare Ratio                                        | 52.56%           | 70.53%           | 19.65%           | -17.98%                           | 58.51%             | 26.6%              | 31.91%            | >20%    |
| Percent of Inspections Completed On-Time           | 100%             | 100%             | 100%             | 0%                                | 100%               | 100%               | 0%                | 98%     |
| Percent Maintained Pullouts                        | 99.79%           | 99.81%           | 98.78%           | -0.21%                            | 99.66%             | 98.64%             | -0.34%            | 100%    |
| Cost per Hour                                      | \$157.36         | \$160.92         | \$131.37         | -2.21%                            | \$146.50           | \$134.04           | 9.29%             | \$120   |
| Cost per Trip                                      | \$7.45           | \$12.18          | \$3.45           | -38.8%                            | \$8.14             | \$4.73             | 72.13%            | \$2.50  |
| Cost per Mile                                      | \$11.33          | \$11.44          | \$9.62           | -1%                               | \$10.52            | \$9.93             | 5.96%             |         |
| Farebox Recovery                                   | 11.02%           | 12.31%           | 22.64%           | -1.3%                             | 10.93%             | 21.92%             | -10.99%           | 30%     |
| Trips per Hour                                     | 21.11            | 13.21            | 38.07            | 59.79%                            | 18.32              | 32.08              | -42.88%           | 48      |
| Trips per Mile                                     | 1.52             | 0.94             | 2.79             | 61.78%                            | 1.30               | 2.38               | -45.42%           |         |
| Passenger Miles per Revenue Hour                   | 100.60           | 66.97            | 206.80           | 50.2%                             | 87.69              | 157.61             | -44.36%           | 250     |
| Average System Speed                               | 13.22            | 13.33            | 12.77            | -0.81%                            | 13.23              | 12.67              | 4.44%             |         |
| Percent Complete in 30 Days (Customer)             | 99%              | 96%              | 98%              | 3%                                | 95.9%              | 94.6%              | 1.3%              |         |
| Complaint Rate (Complaints per 100,000 Trips)      | 20.95            | 26.16            | 10.47            | -19.93%                           | 19.62              | 12.64              | 55.23%            | 10      |