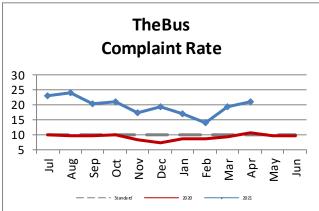

| Key Performance Indicators (KPI)                   | April<br>FY 2021 | April<br>FY 2020 | April<br>FY 2019 | Percent<br>Change FY<br>2020-2021 | YTD for<br>FY 2021 | YTD for<br>FY 2020 | Percent<br>Change | Goals   |
|----------------------------------------------------|------------------|------------------|------------------|-----------------------------------|--------------------|--------------------|-------------------|---------|
| Total Monthly Ridership                            | 2,620,990        | 1,559,575        | 5,130,193        | 68.06%                            | 22,215,070         | 45,078,181         | -50.72%           |         |
| Average Weekday Ridership                          | 96,243           | 57,198           | 192,107          | 68.3%                             | 81,348             | 167,387            | -51.4%            | 220,000 |
| Percent of Trips On-Time                           | 70.7%            | 78.7%            | 70.6%            | -8%                               | 74%                | 71.8%              | 2.18%             | 80%     |
| Bus Availability                                   | 87.4%            | 91.8%            | 91.6%            | -4.4%                             | 89.4%              | 89.7%              | -0.3%             | 90%     |
| Bus Miles/Major Collisions                         | 574,945          | 830,188          | 306,580          | -30.75%                           | 654,671            | 441,678            | 48.22%            | 200,000 |
| Preventable Accidents/Mill. Mil. (Rolling 12 Mos.) |                  |                  |                  |                                   | 2.17               | 1.73               | 25.43%            | 3.00    |
| Bus Miles/Mechanical Road Calls                    | 10,647           | 14,565           | 11,792           | -26.9%                            | 11,495             | 10,965             | 4.83%             | 10,000  |
| Spare Ratio                                        | 52.56%           | 70.53%           | 19.65%           | -17.98%                           | 58.51%             | 26.6%              | 31.91%            | >20%    |
| Percent of Inspections Completed On-Time           | 100%             | 100%             | 100%             | 0%                                | 100%               | 100%               | 0%                | 98%     |
| Percent Maintained Pullouts                        | 99.79%           | 99.81%           | 98.78%           | -0.21%                            | 99.66%             | 98.64%             | -0.34%            | 100%    |
| Cost per Hour                                      | \$157.36         | \$160.92         | \$131.37         | -2.21%                            | \$146.50           | \$134.04           | 9.29%             | \$120   |
| Cost per Trip                                      | \$7.45           | \$12.18          | \$3.45           | -38.8%                            | \$8.14             | \$4.73             | 72.13%            | \$2.50  |
| Cost per Mile                                      | \$11.33          | \$11.44          | \$9.62           | -1%                               | \$10.52            | \$9.93             | 5.96%             |         |
| Farebox Recovery                                   | 11.02%           | 12.31%           | 22.64%           | -1.3%                             | 10.93%             | 21.92%             | -10.99%           | 30%     |
| Trips per Hour                                     | 21.11            | 13.21            | 38.07            | 59.79%                            | 18.32              | 32.08              | -42.88%           | 48      |
| Trips per Mile                                     | 1.52             | 0.94             | 2.79             | 61.78%                            | 1.30               | 2.38               | -45.42%           |         |
| Passenger Miles per Revenue Hour                   | 100.60           | 66.97            | 206.80           | 50.2%                             | 87.69              | 157.61             | -44.36%           | 250     |
| Average System Speed                               | 13.22            | 13.33            | 12.77            | -0.81%                            | 13.23              | 12.67              | 4.44%             |         |
| Percent Complete in 30 Days (Customer)             | 99%              | 96%              | 98%              | 3%                                | 95.9%              | 94.6%              | 1.3%              |         |
| Complaint Rate (Complaints per 100,000 Trips)      | 20.95            | 26.16            | 10.47            | -19.93%                           | 19.62              | 12.64              | 55.23%            | 10      |