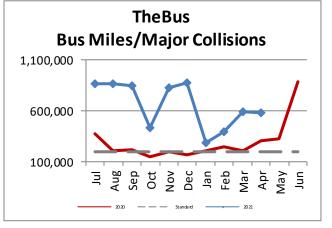

| Key Performance Indicators (KPI)                   | April<br>FY 2021 | April<br>FY 2020 | April<br>FY 2019 | Percent<br>Change FY<br>2020-2021 | YTD for<br>FY 2021 | YTD for<br>FY 2020 | Percent<br>Change | Goals   |
|----------------------------------------------------|------------------|------------------|------------------|-----------------------------------|--------------------|--------------------|-------------------|---------|
| Total Monthly Ridership                            | 2,620,990        | 1,559,575        | 5,130,193        | 68.06%                            | 22,215,070         | 45,078,181         | -50.72%           |         |
| Average Weekday Ridership                          | 96,243           | 57,198           | 192,107          | 68.3%                             | 81,348             | 167,387            | -51.4%            | 220,000 |
| Percent of Trips On-Time                           | 70.7%            | 78.7%            | 70.6%            | -8%                               | 74%                | 71.8%              | 2.18%             | 80%     |
| Bus Availability                                   | 87.4%            | 91.8%            | 91.6%            | -4.4%                             | 89.4%              | 89.7%              | -0.3%             | 90%     |
| Bus Miles/Major Collisions                         | 574,945          | 830,188          | 306,580          | -30.75%                           | 654,671            | 441,678            | 48.22%            | 200,000 |
| Preventable Accidents/Mill. Mil. (Rolling 12 Mos.) |                  |                  |                  |                                   | 2.17               | 1.73               | 25.43%            | 3.00    |
| Bus Miles/Mechanical Road Calls                    | 10,647           | 14,565           | 11,792           | -26.9%                            | 11,495             | 10,965             | 4.83%             | 10,000  |
| Spare Ratio                                        | 52.56%           | 70.53%           | 19.65%           | -17.98%                           | 58.51%             | 26.6%              | 31.91%            | >20%    |
| Percent of Inspections Completed On-Time           | 100%             | 100%             | 100%             | 0%                                | 100%               | 100%               | 0%                | 98%     |
| Percent Maintained Pullouts                        | 99.79%           | 99.81%           | 98.78%           | -0.21%                            | 99.66%             | 98.64%             | -0.34%            | 100%    |
| Cost per Hour                                      | \$157.36         | \$160.92         | \$131.37         | -2.21%                            | \$146.50           | \$134.04           | 9.29%             | \$120   |
| Cost per Trip                                      | \$7.45           | \$12.18          | \$3.45           | -38.8%                            | \$8.14             | \$4.73             | 72.13%            | \$2.50  |
| Cost per Mile                                      | \$11.33          | \$11.44          | \$9.62           | -1%                               | \$10.52            | \$9.93             | 5.96%             |         |
| Farebox Recovery                                   | 11.02%           | 12.31%           | 22.64%           | -1.3%                             | 10.93%             | 21.92%             | -10.99%           | 30%     |
| Trips per Hour                                     | 21.11            | 13.21            | 38.07            | 59.79%                            | 18.32              | 32.08              | -42.88%           | 48      |
| Trips per Mile                                     | 1.52             | 0.94             | 2.79             | 61.78%                            | 1.30               | 2.38               | -45.42%           |         |
| Passenger Miles per Revenue Hour                   | 100.60           | 66.97            | 206.80           | 50.2%                             | 87.69              | 157.61             | -44.36%           | 250     |
| Average System Speed                               | 13.22            | 13.33            | 12.77            | -0.81%                            | 13.23              | 12.67              | 4.44%             |         |
| Percent Complete in 30 Days (Customer)             | 99%              | 96%              | 98%              | 3%                                | 95.9%              | 94.6%              | 1.3%              |         |
| Complaint Rate (Complaints per 100,000 Trips)      | 20.95            | 26.16            | 10.47            | -19.93%                           | 19.62              | 12.64              | 55.23%            | 10      |