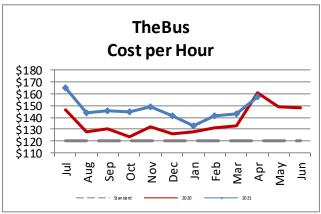

| Key Performance Indicators (KPI)                   | April<br>FY 2021 | April<br>FY 2020 | April<br>FY 2019 | Percent<br>Change FY<br>2020-2021 | YTD for<br>FY 2021 | YTD for<br>FY 2020 | Percent<br>Change | Goals   |
|----------------------------------------------------|------------------|------------------|------------------|-----------------------------------|--------------------|--------------------|-------------------|---------|
| Total Monthly Ridership                            | 2,620,990        | 1,559,575        | 5,130,193        | 68.06%                            | 22,215,070         | 45,078,181         | -50.72%           |         |
| Average Weekday Ridership                          | 96,243           | 57,198           | 192,107          | 68.3%                             | 81,348             | 167,387            | -51.4%            | 220,000 |
| Percent of Trips On-Time                           | 70.7%            | 78.7%            | 70.6%            | -8%                               | 74%                | 71.8%              | 2.18%             | 80%     |
| Bus Availability                                   | 87.4%            | 91.8%            | 91.6%            | -4.4%                             | 89.4%              | 89.7%              | -0.3%             | 90%     |
| Bus Miles/Major Collisions                         | 574,945          | 830,188          | 306,580          | -30.75%                           | 654,671            | 441,678            | 48.22%            | 200,000 |
| Preventable Accidents/Mill. Mil. (Rolling 12 Mos.) |                  |                  |                  |                                   | 2.17               | 1.73               | 25.43%            | 3.00    |
| Bus Miles/Mechanical Road Calls                    | 10,647           | 14,565           | 11,792           | -26.9%                            | 11,495             | 10,965             | 4.83%             | 10,000  |
| Spare Ratio                                        | 52.56%           | 70.53%           | 19.65%           | -17.98%                           | 58.51%             | 26.6%              | 31.91%            | >20%    |
| Percent of Inspections Completed On-Time           | 100%             | 100%             | 100%             | 0%                                | 100%               | 100%               | 0%                | 98%     |
| Percent Maintained Pullouts                        | 99.79%           | 99.81%           | 98.78%           | -0.21%                            | 99.66%             | 98.64%             | -0.34%            | 100%    |
| Cost per Hour                                      | \$157.36         | \$160.92         | \$131.37         | -2.21%                            | \$146.50           | \$134.04           | 9.29%             | \$120   |
| Cost per Trip                                      | \$7.45           | \$12.18          | \$3.45           | -38.8%                            | \$8.14             | \$4.73             | 72.13%            | \$2.50  |
| Cost per Mile                                      | \$11.33          | \$11.44          | \$9.62           | -1%                               | \$10.52            | \$9.93             | 5.96%             |         |
| Farebox Recovery                                   | 11.02%           | 12.31%           | 22.64%           | -1.3%                             | 10.93%             | 21.92%             | -10.99%           | 30%     |
| Trips per Hour                                     | 21.11            | 13.21            | 38.07            | 59.79%                            | 18.32              | 32.08              | -42.88%           | 48      |
| Trips per Mile                                     | 1.52             | 0.94             | 2.79             | 61.78%                            | 1.30               | 2.38               | -45.42%           |         |
| Passenger Miles per Revenue Hour                   | 100.60           | 66.97            | 206.80           | 50.2%                             | 87.69              | 157.61             | -44.36%           | 250     |
| Average System Speed                               | 13.22            | 13.33            | 12.77            | -0.81%                            | 13.23              | 12.67              | 4.44%             |         |
| Percent Complete in 30 Days (Customer)             | 99%              | 96%              | 98%              | 3%                                | 95.9%              | 94.6%              | 1.3%              |         |
| Complaint Rate (Complaints per 100,000 Trips)      | 20.95            | 26.16            | 10.47            | -19.93%                           | 19.62              | 12.64              | 55.23%            | 10      |