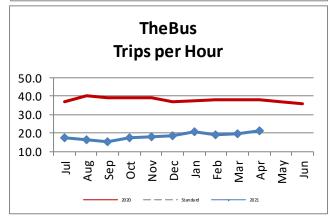

| Key Performance Indicators (KPI)                   | April<br>FY 2021 | April<br>FY 2020 | April<br>FY 2019 | Percent<br>Change FY<br>2020-2021 | YTD for<br>FY 2021 | YTD for<br>FY 2020 | Percent<br>Change | Goals   |
|----------------------------------------------------|------------------|------------------|------------------|-----------------------------------|--------------------|--------------------|-------------------|---------|
| Total Monthly Ridership                            | 2,620,990        | 1,559,575        | 5,130,193        | 68.06%                            | 22,215,070         | 45,078,181         | -50.72%           |         |
| Average Weekday Ridership                          | 96,243           | 57,198           | 192,107          | 68.3%                             | 81,348             | 167,387            | -51.4%            | 220,000 |
| Percent of Trips On-Time                           | 70.7%            | 78.7%            | 70.6%            | -8%                               | 74%                | 71.8%              | 2.18%             | 80%     |
| Bus Availability                                   | 87.4%            | 91.8%            | 91.6%            | -4.4%                             | 89.4%              | 89.7%              | -0.3%             | 90%     |
| Bus Miles/Major Collisions                         | 574,945          | 830,188          | 306,580          | -30.75%                           | 654,671            | 441,678            | 48.22%            | 200,000 |
| Preventable Accidents/Mill. Mil. (Rolling 12 Mos.) |                  |                  |                  |                                   | 2.17               | 1.73               | 25.43%            | 3.00    |
| Bus Miles/Mechanical Road Calls                    | 10,647           | 14,565           | 11,792           | -26.9%                            | 11,495             | 10,965             | 4.83%             | 10,000  |
| Spare Ratio                                        | 52.56%           | 70.53%           | 19.65%           | -17.98%                           | 58.51%             | 26.6%              | 31.91%            | >20%    |
| Percent of Inspections Completed On-Time           | 100%             | 100%             | 100%             | 0%                                | 100%               | 100%               | 0%                | 98%     |
| Percent Maintained Pullouts                        | 99.79%           | 99.81%           | 98.78%           | -0.21%                            | 99.66%             | 98.64%             | -0.34%            | 100%    |
| Cost per Hour                                      | \$157.36         | \$160.92         | \$131.37         | -2.21%                            | \$146.50           | \$134.04           | 9.29%             | \$120   |
| Cost per Trip                                      | \$7.45           | \$12.18          | \$3.45           | -38.8%                            | \$8.14             | \$4.73             | 72.13%            | \$2.50  |
| Cost per Mile                                      | \$11.33          | \$11.44          | \$9.62           | -1%                               | \$10.52            | \$9.93             | 5.96%             |         |
| Farebox Recovery                                   | 11.02%           | 12.31%           | 22.64%           | -1.3%                             | 10.93%             | 21.92%             | -10.99%           | 30%     |
| Trips per Hour                                     | 21.11            | 13.21            | 38.07            | 59.79%                            | 18.32              | 32.08              | -42.88%           | 48      |
| Trips per Mile                                     | 1.52             | 0.94             | 2.79             | 61.78%                            | 1.30               | 2.38               | -45.42%           |         |
| Passenger Miles per Revenue Hour                   | 100.60           | 66.97            | 206.80           | 50.2%                             | 87.69              | 157.61             | -44.36%           | 250     |
| Average System Speed                               | 13.22            | 13.33            | 12.77            | -0.81%                            | 13.23              | 12.67              | 4.44%             |         |
| Percent Complete in 30 Days (Customer)             | 99%              | 96%              | 98%              | 3%                                | 95.9%              | 94.6%              | 1.3%              |         |
| Complaint Rate (Complaints per 100,000 Trips)      | 20.95            | 26.16            | 10.47            | -19.93%                           | 19.62              | 12.64              | 55.23%            | 10      |