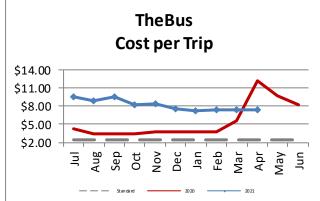

| Key Performance Indicators (KPI)                   | April<br>FY 2021 | April<br>FY 2020 | April<br>FY 2019 | Percent<br>Change FY<br>2020-2021 | YTD for<br>FY 2021 | YTD for<br>FY 2020 | Percent<br>Change | Goals   |
|----------------------------------------------------|------------------|------------------|------------------|-----------------------------------|--------------------|--------------------|-------------------|---------|
| Total Monthly Ridership                            | 2,620,990        | 1,559,575        | 5,130,193        | 68.06%                            | 22,215,070         | 45,078,181         | -50.72%           |         |
| Average Weekday Ridership                          | 96,243           | 57,198           | 192,107          | 68.3%                             | 81,348             | 167,387            | -51.4%            | 220,000 |
| Percent of Trips On-Time                           | 70.7%            | 78.7%            | 70.6%            | -8%                               | 74%                | 71.8%              | 2.18%             | 80%     |
| Bus Availability                                   | 87.4%            | 91.8%            | 91.6%            | -4.4%                             | 89.4%              | 89.7%              | -0.3%             | 90%     |
| Bus Miles/Major Collisions                         | 574,945          | 830,188          | 306,580          | -30.75%                           | 654,671            | 441,678            | 48.22%            | 200,000 |
| Preventable Accidents/Mill. Mil. (Rolling 12 Mos.) |                  |                  |                  |                                   | 2.17               | 1.73               | 25.43%            | 3.00    |
| Bus Miles/Mechanical Road Calls                    | 10,647           | 14,565           | 11,792           | -26.9%                            | 11,495             | 10,965             | 4.83%             | 10,000  |
| Spare Ratio                                        | 52.56%           | 70.53%           | 19.65%           | -17.98%                           | 58.51%             | 26.6%              | 31.91%            | >20%    |
| Percent of Inspections Completed On-Time           | 100%             | 100%             | 100%             | 0%                                | 100%               | 100%               | 0%                | 98%     |
| Percent Maintained Pullouts                        | 99.79%           | 99.81%           | 98.78%           | -0.21%                            | 99.66%             | 98.64%             | -0.34%            | 100%    |
| Cost per Hour                                      | \$157.36         | \$160.92         | \$131.37         | -2.21%                            | \$146.50           | \$134.04           | 9.29%             | \$120   |
| Cost per Trip                                      | \$7.45           | \$12.18          | \$3.45           | -38.8%                            | \$8.14             | \$4.73             | 72.13%            | \$2.50  |
| Cost per Mile                                      | \$11.33          | \$11.44          | \$9.62           | -1%                               | \$10.52            | \$9.93             | 5.96%             |         |
| Farebox Recovery                                   | 11.02%           | 12.31%           | 22.64%           | -1.3%                             | 10.93%             | 21.92%             | -10.99%           | 30%     |
| Trips per Hour                                     | 21.11            | 13.21            | 38.07            | 59.79%                            | 18.32              | 32.08              | -42.88%           | 48      |
| Trips per Mile                                     | 1.52             | 0.94             | 2.79             | 61.78%                            | 1.30               | 2.38               | -45.42%           |         |
| Passenger Miles per Revenue Hour                   | 100.60           | 66.97            | 206.80           | 50.2%                             | 87.69              | 157.61             | -44.36%           | 250     |
| Average System Speed                               | 13.22            | 13.33            | 12.77            | -0.81%                            | 13.23              | 12.67              | 4.44%             |         |
| Percent Complete in 30 Days (Customer)             | 99%              | 96%              | 98%              | 3%                                | 95.9%              | 94.6%              | 1.3%              |         |
| Complaint Rate (Complaints per 100,000 Trips)      | 20.95            | 26.16            | 10.47            | -19.93%                           | 19.62              | 12.64              | 55.23%            | 10      |