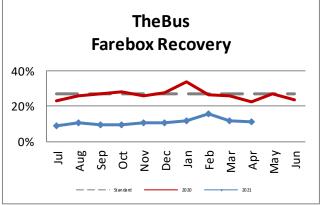

| Key Performance Indicators (KPI)                   | April<br>FY 2021 | April<br>FY 2020 | April<br>FY 2019 | Percent<br>Change FY<br>2020-2021 | YTD for<br>FY 2021 | YTD for<br>FY 2020 | Percent<br>Change | Goals   |
|----------------------------------------------------|------------------|------------------|------------------|-----------------------------------|--------------------|--------------------|-------------------|---------|
| Total Monthly Ridership                            | 2,620,990        | 1,559,575        | 5,130,193        | 68.06%                            | 22,215,070         | 45,078,181         | -50.72%           |         |
| Average Weekday Ridership                          | 96,243           | 57,198           | 192,107          | 68.3%                             | 81,348             | 167,387            | -51.4%            | 220,000 |
| Percent of Trips On-Time                           | 70.7%            | 78.7%            | 70.6%            | -8%                               | 74%                | 71.8%              | 2.18%             | 80%     |
| Bus Availability                                   | 87.4%            | 91.8%            | 91.6%            | -4.4%                             | 89.4%              | 89.7%              | -0.3%             | 90%     |
| Bus Miles/Major Collisions                         | 574,945          | 830,188          | 306,580          | -30.75%                           | 654,671            | 441,678            | 48.22%            | 200,000 |
| Preventable Accidents/Mill. Mil. (Rolling 12 Mos.) |                  |                  |                  |                                   | 2.17               | 1.73               | 25.43%            | 3.00    |
| Bus Miles/Mechanical Road Calls                    | 10,647           | 14,565           | 11,792           | -26.9%                            | 11,495             | 10,965             | 4.83%             | 10,000  |
| Spare Ratio                                        | 52.56%           | 70.53%           | 19.65%           | -17.98%                           | 58.51%             | 26.6%              | 31.91%            | >20%    |
| Percent of Inspections Completed On-Time           | 100%             | 100%             | 100%             | 0%                                | 100%               | 100%               | 0%                | 98%     |
| Percent Maintained Pullouts                        | 99.79%           | 99.81%           | 98.78%           | -0.21%                            | 99.66%             | 98.64%             | -0.34%            | 100%    |
| Cost per Hour                                      | \$157.36         | \$160.92         | \$131.37         | -2.21%                            | \$146.50           | \$134.04           | 9.29%             | \$120   |
| Cost per Trip                                      | \$7.45           | \$12.18          | \$3.45           | -38.8%                            | \$8.14             | \$4.73             | 72.13%            | \$2.50  |
| Cost per Mile                                      | \$11.33          | \$11.44          | \$9.62           | -1%                               | \$10.52            | \$9.93             | 5.96%             |         |
| Farebox Recovery                                   | 11.02%           | 12.31%           | 22.64%           | -1.3%                             | 10.93%             | 21.92%             | -10.99%           | 30%     |
| Trips per Hour                                     | 21.11            | 13.21            | 38.07            | 59.79%                            | 18.32              | 32.08              | -42.88%           | 48      |
| Trips per Mile                                     | 1.52             | 0.94             | 2.79             | 61.78%                            | 1.30               | 2.38               | -45.42%           |         |
| Passenger Miles per Revenue Hour                   | 100.60           | 66.97            | 206.80           | 50.2%                             | 87.69              | 157.61             | -44.36%           | 250     |
| Average System Speed                               | 13.22            | 13.33            | 12.77            | -0.81%                            | 13.23              | 12.67              | 4.44%             |         |
| Percent Complete in 30 Days (Customer)             | 99%              | 96%              | 98%              | 3%                                | 95.9%              | 94.6%              | 1.3%              |         |
| Complaint Rate (Complaints per 100,000 Trips)      | 20.95            | 26.16            | 10.47            | -19.93%                           | 19.62              | 12.64              | 55.23%            | 10      |