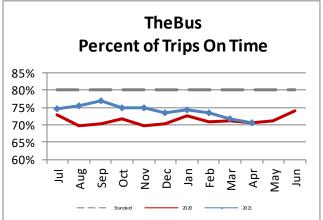

| Key Performance Indicators (KPI)                   | April<br>FY 2021 | April<br>FY 2020 | April<br>FY 2019 | Percent<br>Change FY<br>2020-2021 | YTD for<br>FY 2021 | YTD for<br>FY 2020 | Percent<br>Change | Goals   |
|----------------------------------------------------|------------------|------------------|------------------|-----------------------------------|--------------------|--------------------|-------------------|---------|
| Total Monthly Ridership                            | 2,620,990        | 1,559,575        | 5,130,193        | 68.06%                            | 22,215,070         | 45,078,181         | -50.72%           |         |
| Average Weekday Ridership                          | 96,243           | 57,198           | 192,107          | 68.3%                             | 81,348             | 167,387            | -51.4%            | 220,000 |
| Percent of Trips On-Time                           | 70.7%            | 78.7%            | 70.6%            | -8%                               | 74%                | 71.8%              | 2.18%             | 80%     |
| Bus Availability                                   | 87.4%            | 91.8%            | 91.6%            | -4.4%                             | 89.4%              | 89.7%              | -0.3%             | 90%     |
| Bus Miles/Major Collisions                         | 574,945          | 830,188          | 306,580          | -30.75%                           | 654,671            | 441,678            | 48.22%            | 200,000 |
| Preventable Accidents/Mill. Mil. (Rolling 12 Mos.) |                  |                  |                  |                                   | 2.17               | 1.73               | 25.43%            | 3.00    |
| Bus Miles/Mechanical Road Calls                    | 10,647           | 14,565           | 11,792           | -26.9%                            | 11,495             | 10,965             | 4.83%             | 10,000  |
| Spare Ratio                                        | 52.56%           | 70.53%           | 19.65%           | -17.98%                           | 58.51%             | 26.6%              | 31.91%            | >20%    |
| Percent of Inspections Completed On-Time           | 100%             | 100%             | 100%             | 0%                                | 100%               | 100%               | 0%                | 98%     |
| Percent Maintained Pullouts                        | 99.79%           | 99.81%           | 98.78%           | -0.21%                            | 99.66%             | 98.64%             | -0.34%            | 100%    |
| Cost per Hour                                      | \$157.36         | \$160.92         | \$131.37         | -2.21%                            | \$146.50           | \$134.04           | 9.29%             | \$120   |
| Cost per Trip                                      | \$7.45           | \$12.18          | \$3.45           | -38.8%                            | \$8.14             | \$4.73             | 72.13%            | \$2.50  |
| Cost per Mile                                      | \$11.33          | \$11.44          | \$9.62           | -1%                               | \$10.52            | \$9.93             | 5.96%             |         |
| Farebox Recovery                                   | 11.02%           | 12.31%           | 22.64%           | -1.3%                             | 10.93%             | 21.92%             | -10.99%           | 30%     |
| Trips per Hour                                     | 21.11            | 13.21            | 38.07            | 59.79%                            | 18.32              | 32.08              | -42.88%           | 48      |
| Trips per Mile                                     | 1.52             | 0.94             | 2.79             | 61.78%                            | 1.30               | 2.38               | -45.42%           |         |
| Passenger Miles per Revenue Hour                   | 100.60           | 66.97            | 206.80           | 50.2%                             | 87.69              | 157.61             | -44.36%           | 250     |
| Average System Speed                               | 13.22            | 13.33            | 12.77            | -0.81%                            | 13.23              | 12.67              | 4.44%             |         |
| Percent Complete in 30 Days (Customer)             | 99%              | 96%              | 98%              | 3%                                | 95.9%              | 94.6%              | 1.3%              |         |
| Complaint Rate (Complaints per 100,000 Trips)      | 20.95            | 26.16            | 10.47            | -19.93%                           | 19.62              | 12.64              | 55.23%            | 10      |