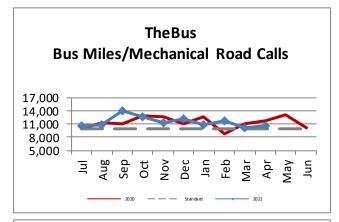

| Key Performance Indicators (KPI)                   | April<br>FY 2021 | April<br>FY 2020 | April<br>FY 2019 | Percent<br>Change FY<br>2020-2021 | YTD for<br>FY 2021 | YTD for<br>FY 2020 | Percent<br>Change | Goals   |
|----------------------------------------------------|------------------|------------------|------------------|-----------------------------------|--------------------|--------------------|-------------------|---------|
| Total Monthly Ridership                            | 2,620,990        | 1,559,575        | 5,130,193        | 68.06%                            | 22,215,070         | 45,078,181         | -50.72%           |         |
| Average Weekday Ridership                          | 96,243           | 57,198           | 192,107          | 68.3%                             | 81,348             | 167,387            | -51.4%            | 220,000 |
| Percent of Trips On-Time                           | 70.7%            | 78.7%            | 70.6%            | -8%                               | 74%                | 71.8%              | 2.18%             | 80%     |
| Bus Availability                                   | 87.4%            | 91.8%            | 91.6%            | -4.4%                             | 89.4%              | 89.7%              | -0.3%             | 90%     |
| Bus Miles/Major Collisions                         | 574,945          | 830,188          | 306,580          | -30.75%                           | 654,671            | 441,678            | 48.22%            | 200,000 |
| Preventable Accidents/Mill. Mil. (Rolling 12 Mos.) |                  |                  |                  |                                   | 2.17               | 1.73               | 25.43%            | 3.00    |
| Bus Miles/Mechanical Road Calls                    | 10,647           | 14,565           | 11,792           | -26.9%                            | 11,495             | 10,965             | 4.83%             | 10,000  |
| Spare Ratio                                        | 52.56%           | 70.53%           | 19.65%           | -17.98%                           | 58.51%             | 26.6%              | 31.91%            | >20%    |
| Percent of Inspections Completed On-Time           | 100%             | 100%             | 100%             | 0%                                | 100%               | 100%               | 0%                | 98%     |
| Percent Maintained Pullouts                        | 99.79%           | 99.81%           | 98.78%           | -0.21%                            | 99.66%             | 98.64%             | -0.34%            | 100%    |
| Cost per Hour                                      | \$157.36         | \$160.92         | \$131.37         | -2.21%                            | \$146.50           | \$134.04           | 9.29%             | \$120   |
| Cost per Trip                                      | \$7.45           | \$12.18          | \$3.45           | -38.8%                            | \$8.14             | \$4.73             | 72.13%            | \$2.50  |
| Cost per Mile                                      | \$11.33          | \$11.44          | \$9.62           | -1%                               | \$10.52            | \$9.93             | 5.96%             |         |
| Farebox Recovery                                   | 11.02%           | 12.31%           | 22.64%           | -1.3%                             | 10.93%             | 21.92%             | -10.99%           | 30%     |
| Trips per Hour                                     | 21.11            | 13.21            | 38.07            | 59.79%                            | 18.32              | 32.08              | -42.88%           | 48      |
| Trips per Mile                                     | 1.52             | 0.94             | 2.79             | 61.78%                            | 1.30               | 2.38               | -45.42%           |         |
| Passenger Miles per Revenue Hour                   | 100.60           | 66.97            | 206.80           | 50.2%                             | 87.69              | 157.61             | -44.36%           | 250     |
| Average System Speed                               | 13.22            | 13.33            | 12.77            | -0.81%                            | 13.23              | 12.67              | 4.44%             |         |
| Percent Complete in 30 Days (Customer)             | 99%              | 96%              | 98%              | 3%                                | 95.9%              | 94.6%              | 1.3%              |         |
| Complaint Rate (Complaints per 100,000 Trips)      | 20.95            | 26.16            | 10.47            | -19.93%                           | 19.62              | 12.64              | 55.23%            | 10      |